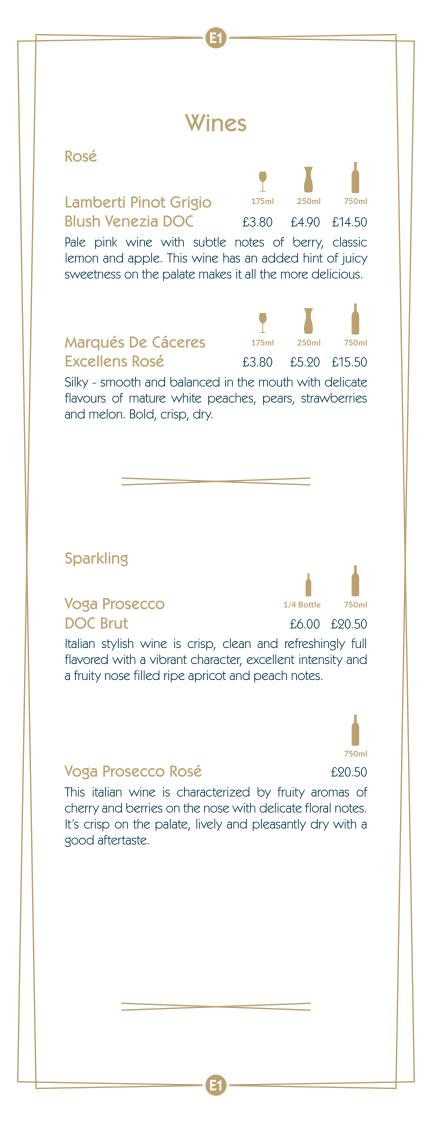

| £3.00 |
|                                                                                                                |       |

## Beers / Cider

| Draught Alhambra         | Pint £4.10 | Half £2.55 |
|--------------------------|------------|------------|
| Bottled Beers /Cider     |            |            |
| Heineken 0%              |            | £3.20      |
| Heineken                 |            | £3.50      |
| Alhambra Roja            |            | £4.00      |
| Guinness                 |            | £4.00      |
| Corona                   |            | £4.00      |
| The Good Cider Pear      |            | £3.50      |
| The Thatchers Rose Cider |            | £4.50      |