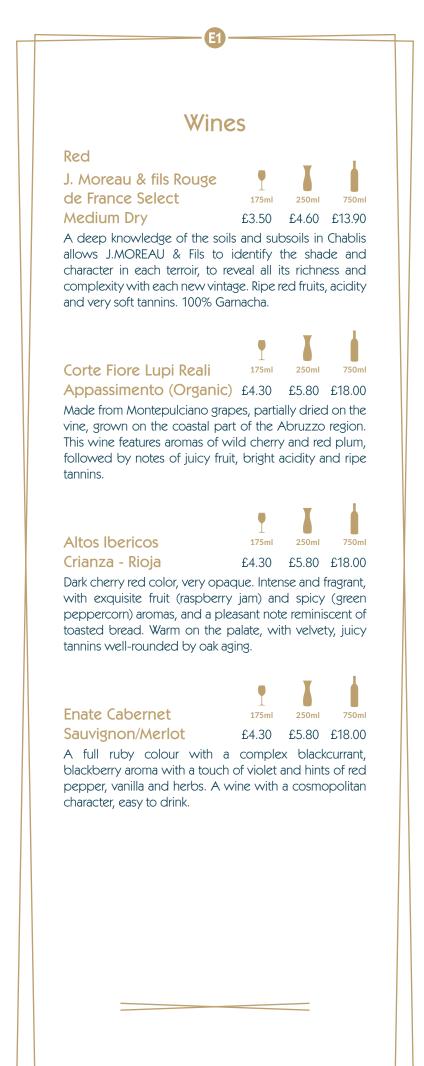

| £3.00 |
|                                                                                                                |       |

## Beers / Cider

| Draught Alhambra         | Pint £4.10 | Half £2.55 |
|--------------------------|------------|------------|
| Bottled Beers /Cider     |            |            |
| Heineken 0%              |            | £3.20      |
| Heineken                 |            | £3.50      |
| Alhambra Roja            |            | £4.00      |
| Guinness                 |            | £4.00      |
| Corona                   |            | £4.00      |
| The Good Cider Pear      |            | £3.50      |
| The Thatchers Rose Cider |            | £4.50      |