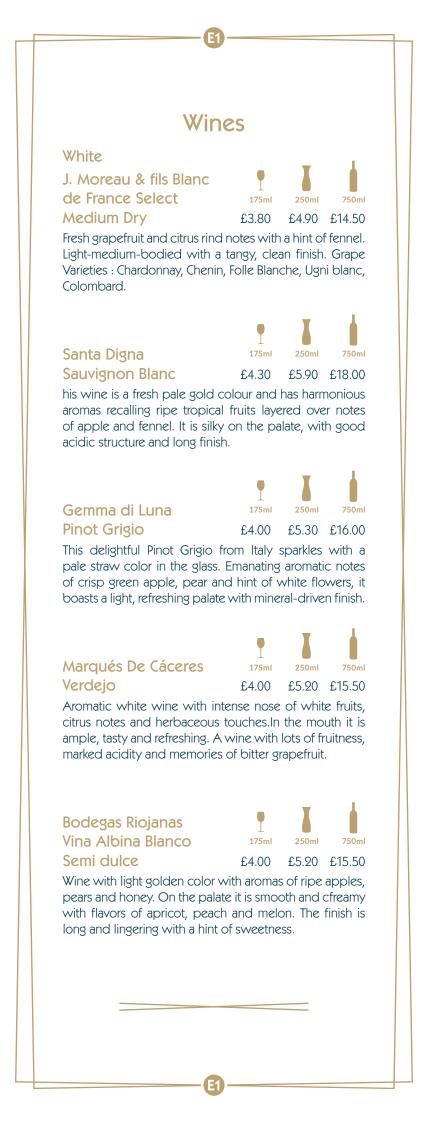

| £3.00 |
|                                                                                                                |       |

## Beers / Cider

| Draught Alhambra         | Pint £4.10 | Half £2.55 |
|--------------------------|------------|------------|
| Bottled Beers /Cider     |            |            |
| Heineken 0%              |            | £3.20      |
| Heineken                 |            | £3.50      |
| Alhambra Roja            |            | £4.00      |
| Guinness                 |            | £4.00      |
| Corona                   |            | £4.00      |
| The Good Cider Pear      |            | £3.50      |
| The Thatchers Rose Cider |            | £4.50      |